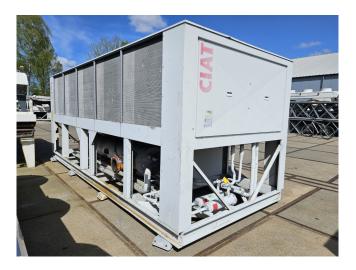

#### **Used CIAT LC M 2400Z**

Used Ciat LC M 2400Z air-cooled chiller on R407C. Complete with 4x DWM D8DJ1-600X-BWM/D semi-hermetic reciprocating compressor, condenser with 10 fans, direct expansion shell and tube as evaporator and a control cabinet with an Ciat MRS1 controller. \*All components of this used chiller will be tested and in good working, leak-free condition (condensing blocks, compressors, fans, control panel, etc.). Choosing HOS BV means buying with warranty. We perform an industrial cleaning and rust spots will be covered. Also, we can arrange your shipment.