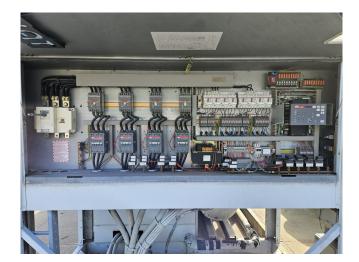

#### **Used CIAT LC M 2400Z**

Used Ciat LC M 2400Z air-cooled chiller on R407C. Complete with 4x DWM D8DJ1-600X-BWM/D semi-hermetic reciprocating compressor, condenser with 10 fans, direct expansion shell and tube as evaporator and a control cabinet with an Ciat MRS1 controller. \*All components of this used chiller will be tested and in good working, leak-free condition (condensing blocks, compressors, fans, control panel, etc.). Choosing HOS BV means buying with warranty. We perform an industrial cleaning and rust spots will be covered. Also, we can arrange your shipment.