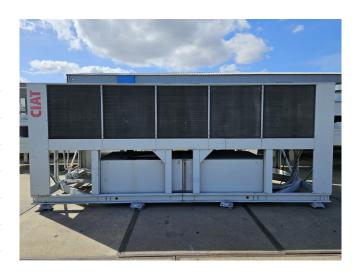

#### **Used CIAT LC M 2400Z**

Used Ciat LC M 2400Z air-cooled chiller on R407C. Complete with 4x DWM D8DJ1-600X-BWM/D semi-hermetic reciprocating compressor, condenser with 10 fans, direct expansion shell and tube as evaporator and a control cabinet with an Ciat MRS1 controller. \*All components of this used chiller will be tested and in good working, leak-free condition (condensing blocks, compressors, fans, control panel, etc.). Choosing HOS BV means buying with warranty. We perform an industrial cleaning and rust spots will be covered. Also, we can arrange your shipment.