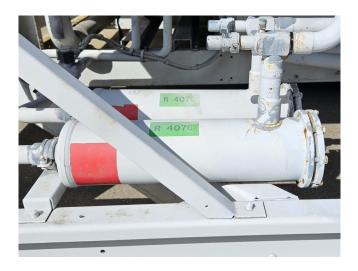

#### **Used CIAT LC M 2400Z**

Used Ciat LC M 2400Z air-cooled chiller on R407C. Complete with 4x DWM D8DJ1-600X-BWM/D semi-hermetic reciprocating compressor, condenser with 10 fans, direct expansion shell and tube as evaporator and a control cabinet with an Ciat MRS1 controller. \*All components of this used chiller will be tested and in good working, leak-free condition (condensing blocks, compressors, fans, control panel, etc.). Choosing HOS BV means buying with warranty. We perform an industrial cleaning and rust spots will be covered. Also, we can arrange your shipment.