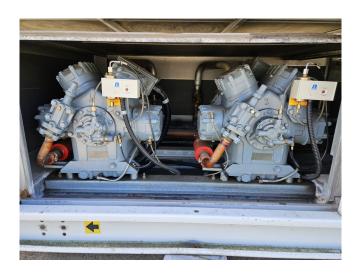

#### **Used CIAT LC M 2400Z**

Used Ciat LC M 2400Z air-cooled chiller on R407C. Complete with 4x DWM D8DJ1-600X-BWM/D semi-hermetic reciprocating compressor, condenser with 10 fans, direct expansion shell and tube as evaporator and a control cabinet with an Ciat MRS1 controller. \*All components of this used chiller will be tested and in good working, leak-free condition (condensing blocks, compressors, fans, control panel, etc.). Choosing HOS BV means buying with warranty. We perform an industrial cleaning and rust spots will be covered. Also, we can arrange your shipment.