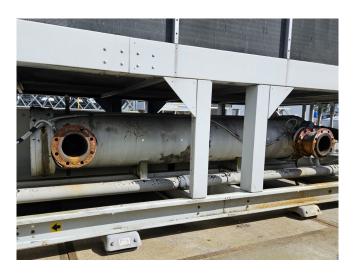

#### **Used CIAT LC M 2400Z**

Used Ciat LC M 2400Z air-cooled chiller on R407C. Complete with 4x DWM D8DJ1-600X-BWM/D semi-hermetic reciprocating compressor, condenser with 10 fans, direct expansion shell and tube as evaporator and a control cabinet with an Ciat MRS1 controller. \*All components of this used chiller will be tested and in good working, leak-free condition (condensing blocks, compressors, fans, control panel, etc.). Choosing HOS BV means buying with warranty. We perform an industrial cleaning and rust spots will be covered. Also, we can arrange your shipment.