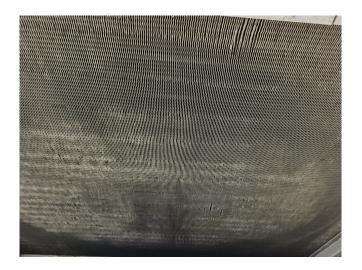

#### **Used CIAT LC M 2400Z**

Used Ciat LC M 2400Z air-cooled chiller on R407C. Complete with 4x DWM D8DJ1-600X-BWM/D semi-hermetic reciprocating compressor, condenser with 10 fans, direct expansion shell and tube as evaporator and a control cabinet with an Ciat MRS1 controller. \*All components of this used chiller will be tested and in good working, leak-free condition (condensing blocks, compressors, fans, control panel, etc.). Choosing HOS BV means buying with warranty. We perform an industrial cleaning and rust spots will be covered. Also, we can arrange your shipment.