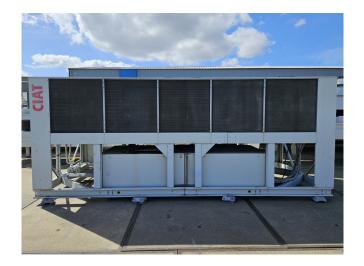

#### **Used CIAT LC M 2400Z**

Used Ciat LC M 2400Z air-cooled chiller on R407C. Complete with 4x DWM D8DJ1-600X-BWM/D semi-hermetic reciprocating compressor, condenser with 10 fans, direct expansion shell and tube as evaporator and a control cabinet with an Ciat MRS1 controller. \*All components of this used chiller will be tested and in good working, leak-free condition (condensing blocks, compressors, fans, control panel, etc.). Choosing HOS BV means buying with warranty. We perform an industrial cleaning and rust spots will be covered. Also, we can arrange your shipment.