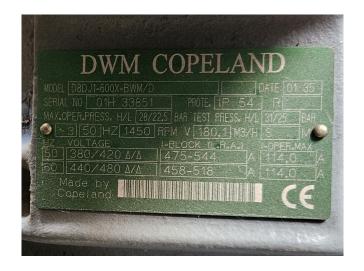

## **Specifications**

| Brand                       | CIAT                                                           |
|-----------------------------|----------------------------------------------------------------|
| Туре                        | LC M 2400Z                                                     |
| Product type                | Air Cooled Chiller                                             |
| Capacity kW                 | 483,0                                                          |
| Capacity Tons               | 137,3                                                          |
| Refrigerant                 | Freon                                                          |
| Refrigerant Type            | R407C                                                          |
| Weight in kg.               | Transport weight: 5490                                         |
|                             | kg                                                             |
|                             | Operating weight: 7120                                         |
|                             | Operating Weight. 7120                                         |
|                             | kg                                                             |
| Sizes                       |                                                                |
| Sizes                       | kg                                                             |
| Sizes  Compressor(s) type & | kg<br>5510x2270x2300 mm                                        |
|                             | kg<br>5510x2270x2300 mm<br>(LxWxH)                             |
| Compressor(s) type &        | kg<br>5510x2270x2300 mm<br>(LxWxH)<br>DWM D8DJ1-600X-          |
| Compressor(s) type & model  | kg<br>5510x2270x2300 mm<br>(LxWxH)<br>DWM D8DJ1-600X-<br>BWM/D |

#### **Used CIAT LC M 2400Z**

Used Ciat LC M 2400Z air-cooled chiller on R407C. Complete with 4x DWM D8DJ1-600X-BWM/D semi-hermetic reciprocating compressor, condenser with 10 fans, direct expansion shell and tube as evaporator and a control cabinet with an Ciat MRS1 controller. \*All components of this used chiller will be tested and in good working, leak-free condition (condensing blocks, compressors, fans, control panel, etc.). Choosing HOS BV means buying with warranty. We perform an industrial cleaning and rust spots will be covered. Also, we can arrange your shipment.