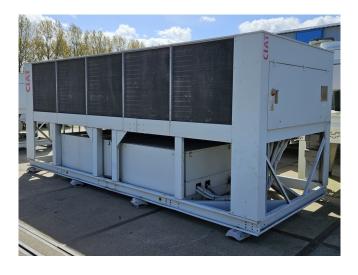

#### **Used CIAT LC M 2400Z**

Used Ciat LC M 2400Z air-cooled chiller on R407C. Complete with 4x DWM D8DJ1-600X-BWM/D semi-hermetic reciprocating compressor, condenser with 10 fans, direct expansion shell and tube as evaporator and a control cabinet with an Ciat MRS1 controller. \*All components of this used chiller will be tested and in good working, leak-free condition (condensing blocks, compressors, fans, control panel, etc.). Choosing HOS BV means buying with warranty. We perform an industrial cleaning and rust spots will be covered. Also, we can arrange your shipment.