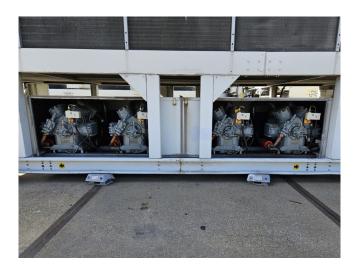

#### **Used CIAT LC M 2400Z**

Used Ciat LC M 2400Z air-cooled chiller on R407C. Complete with 4x DWM D8DJ1-600X-BWM/D semi-hermetic reciprocating compressor, condenser with 10 fans, direct expansion shell and tube as evaporator and a control cabinet with an Ciat MRS1 controller. \*All components of this used chiller will be tested and in good working, leak-free condition (condensing blocks, compressors, fans, control panel, etc.). Choosing HOS BV means buying with warranty. We perform an industrial cleaning and rust spots will be covered. Also, we can arrange your shipment.