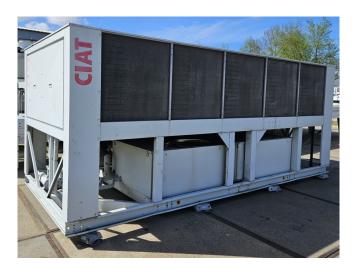

## **Specifications**

| Brand                       | CIAT                                                           |
|-----------------------------|----------------------------------------------------------------|
| Туре                        | LC M 2400Z                                                     |
| Product type                | Air Cooled Chiller                                             |
| Capacity kW                 | 483,0                                                          |
| Capacity Tons               | 137,3                                                          |
| Refrigerant                 | Freon                                                          |
| Refrigerant Type            | R407C                                                          |
| Weight in kg.               | Transport weight: 5490                                         |
|                             | kg                                                             |
|                             | Operating weight: 7120                                         |
|                             | Operating Weight. 7120                                         |
|                             | kg                                                             |
| Sizes                       |                                                                |
| Sizes                       | kg                                                             |
| Sizes  Compressor(s) type & | kg<br>5510x2270x2300 mm                                        |
|                             | kg<br>5510x2270x2300 mm<br>(LxWxH)                             |
| Compressor(s) type &        | kg<br>5510x2270x2300 mm<br>(LxWxH)<br>DWM D8DJ1-600X-          |
| Compressor(s) type & model  | kg<br>5510x2270x2300 mm<br>(LxWxH)<br>DWM D8DJ1-600X-<br>BWM/D |

#### **Used CIAT LC M 2400Z**

Used Ciat LC M 2400Z air-cooled chiller on R407C. Complete with 4x DWM D8DJ1-600X-BWM/D semi-hermetic reciprocating compressor, condenser with 10 fans, direct expansion shell and tube as evaporator and a control cabinet with an Ciat MRS1 controller. \*All components of this used chiller will be tested and in good working, leak-free condition (condensing blocks, compressors, fans, control panel, etc.). Choosing HOS BV means buying with warranty. We perform an industrial cleaning and rust spots will be covered. Also, we can arrange your shipment.